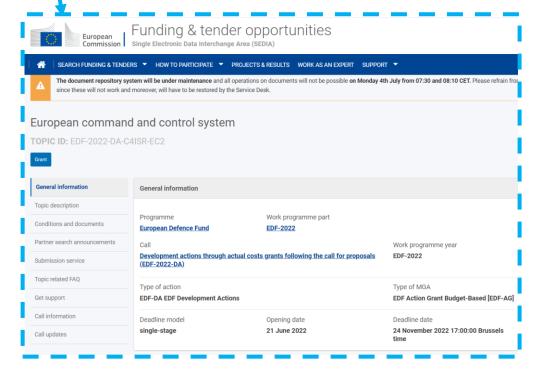

### **EDF** call for proposals

#### Luxinnovation Support

Companies and Research organisation from Luxembourg that intend to participate to the EDF calls for proposals 2022, can benefit from an individual support by Luxinnovation. To do so, indicate the targeted calls based on the <u>quick overview on the call topics</u> or the <u>detailed description of each call</u>.