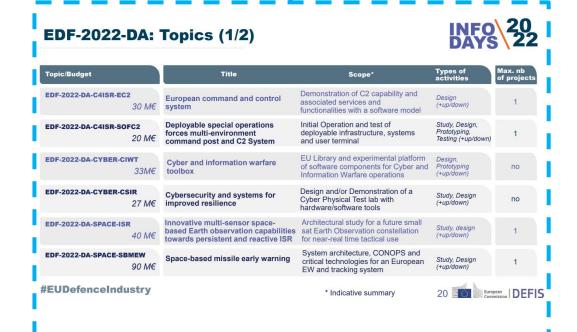

Identifying the EU funding relevant opportunities

Identifying excellent partners

Seeking complementarity, working with the best

Technical Support

Providing advice and training, critical proposal review, legal and financial Successful EU funded projects

Luxinnovation support throughout the application process and beyond

# Support Measures Timeline EDF 22



**Day 2022** 

### **EDF** call for proposals

#### Luxinnovation Support

Companies and Research organisation from Luxembourg that intend to participate to the EDF calls for proposals 2022, can benefit from an individual support by Luxinnovation. To do so, indicate the targeted calls based on the <u>quick overview on the call topics</u> or the <u>detailed description of each call</u>.

The survey will be open until 22 July.

OK



Get access to survey <u>here</u>



## **B2B Matchmaking:**

## <u>European Defence Fund -</u> <u>National Focal Points</u>



#### **National Defence Industry Associations - NDIA**



















| F) [                                         | 1.Project                                  |                              |                                                         |                                                                                                |                              |   | LVI DZ EDE Doctori Lorondoro |                             |
|----------------------------------------------|--------------------------------------------|------------------------------|---------------------------------------------------------|---------------------------------------